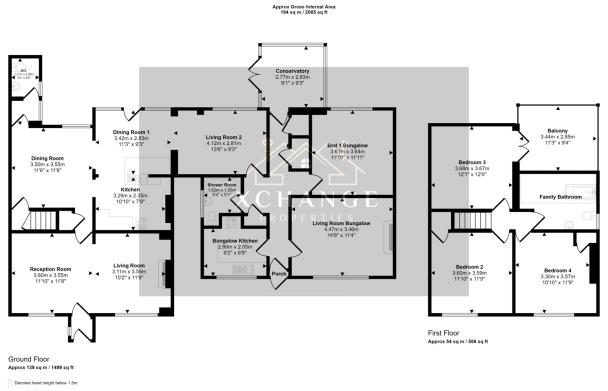

## A Rare Find On Grange Road, Hartshill, Nuneaton, CV10 0SS

£500,000 🕮 4 🖺 3 🚍 3

•

•

•

•

•

This floorplan is only for illustrative purposes and is not to scale. Measurements of rooms, doors, windows, and any items are approximate and no responsibility is taken for any error, omission or mis-statement. Icons of items such as bathroom suites are representations only an